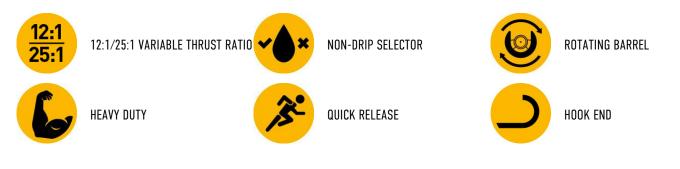

FOR CARTRIDGES UP TO 400ML

The fully featured Roughneck Vari-Flow Heavy Duty Adhesive Gun easily switches between a thrust ratio of 12:1 and 25:1 for exceptional power with minimum force. The non-drip selector is ideal when working indoors, or at height, to avoid spillage. The rotating barrel and comfortable rounded grip ensure maximum control and reduce fatigue. Quick release mechanism and hook end for easy cartridge change. For cartridges up to 400ml.

- Heavy duty ratchet mechanism
- 12:1/25:1 variable thrust ratio
- Non-drip selector
- Rotating barrel
- Quick release
- Hook end