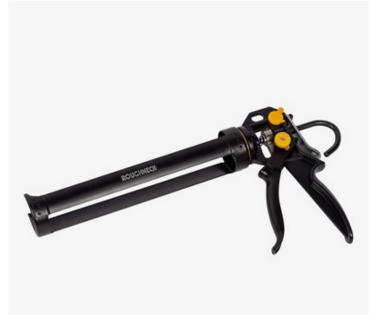

FOR CARTRIDGES UP TO 400ML

The fully featured Roughneck Vari-Flow Heavy Duty Adhesive Gun easily switches between a thrust ratio of 12:1 and 25:1 for exceptional power with minimum force. The non-drip selector is ideal when working indoors, or at height, to avoid spillage. The rotating barrel and comfortable rounded grip ensure maximum control and reduce fatigue. Quick release mechanism and hook end for easy cartridge change. For cartridges up to 400ml.

- Heavy duty ratchet mechanism
- 12:1/25:1 variable thrust ratio
- Non-drip selector
- Rotating barrel
- Quick release
- Hook end

# **PRODUCT OVERVIEW**

| CODE   | DESCRIPTION                          | SIZE | WEIGHT | BARCODE         | COMMODITY CODE |
|--------|--------------------------------------|------|--------|-----------------|----------------|
| 12-030 | Vari-flow heavy duty<br>adhesive gun | -    | -      | 5 057902 120300 | 82055910 00    |